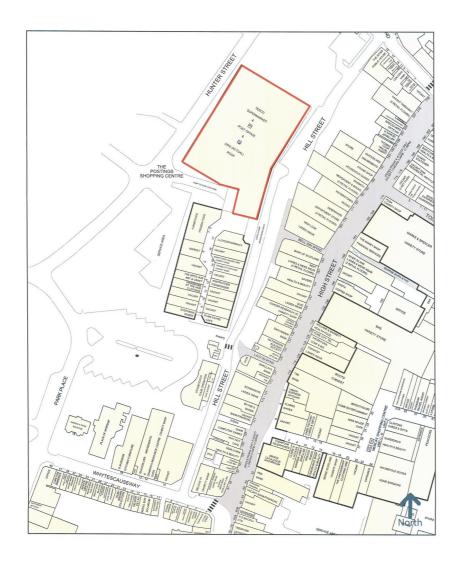

The Postings Shopping Centre is situated in the heart of the town centre to the rear of the High Street immediately adjoining the bus station.