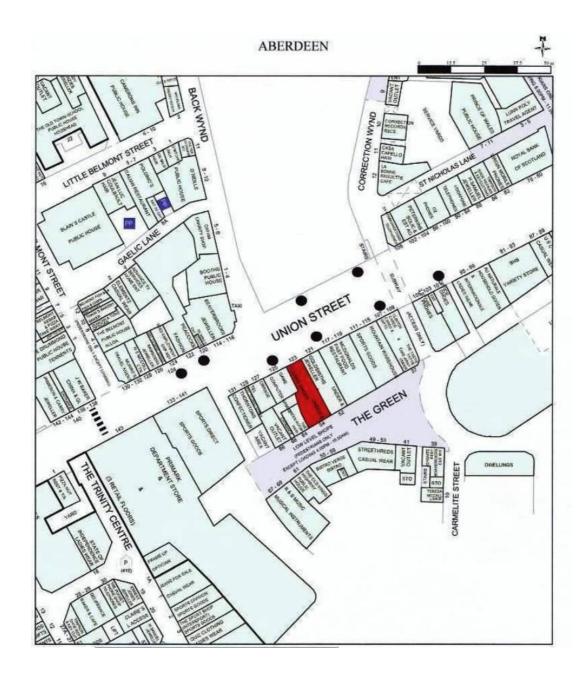

## **LOCATION**

The subjects are located the prime section of Union Street. Nearby traders include **McDonalds**, **Goldsmiths**, **Game and Orange**.