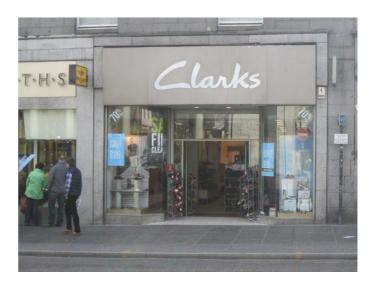

## **DESCRIPTION**

The subjects comprise a double fronted shop unit contained within a substantial granite building.