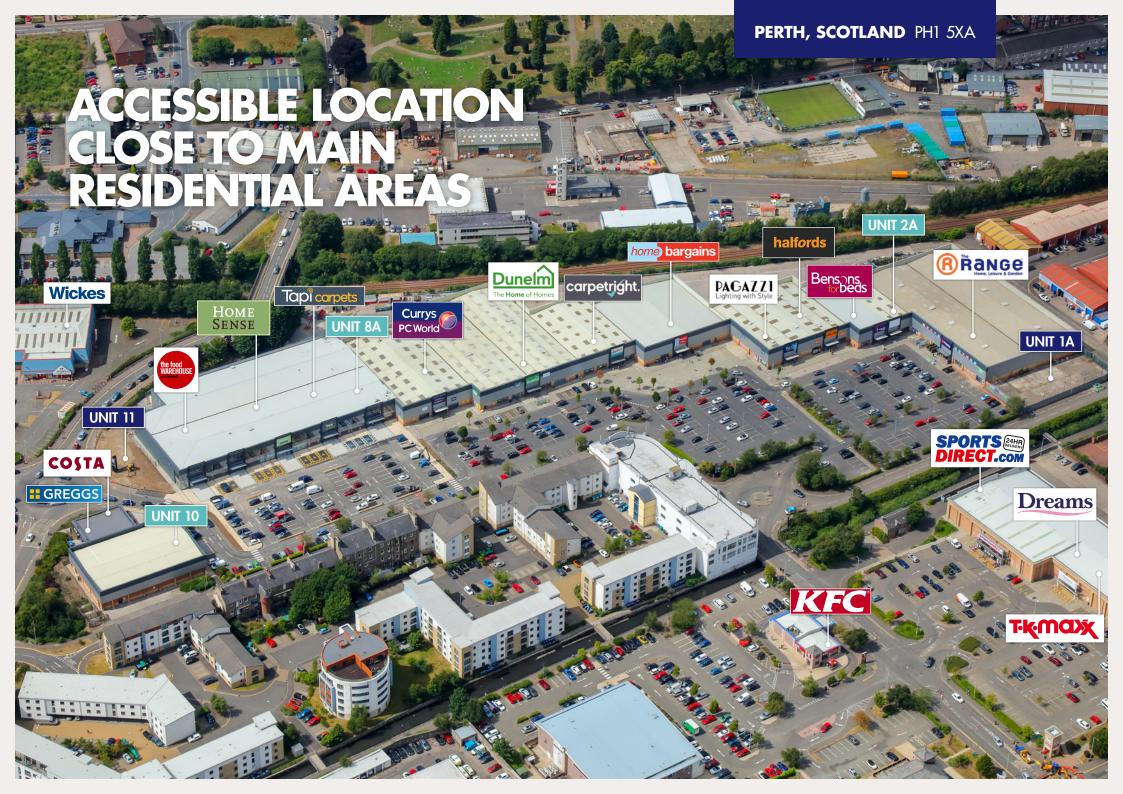

PH1 5XA

## **KEY FACTS**

Just over 189,000 sq feet, St Catherine's Retail Park lies close to Perth city centre, around 30 miles north of Edinburgh. The park enjoys easy access from major routes in Perth, and is adjacent to several residential areas.