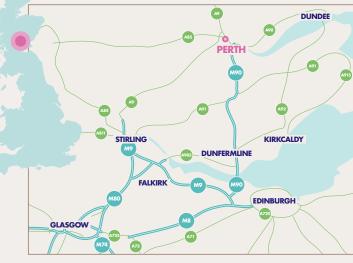

## **KEY FACTS**

Just over 189,000 sq feet, St Catherine's Retail Park lies close to Perth city centre, around 30 miles north of Edinburgh. The park enjoys easy access from major routes in Perth, and is adjacent to several residential areas.