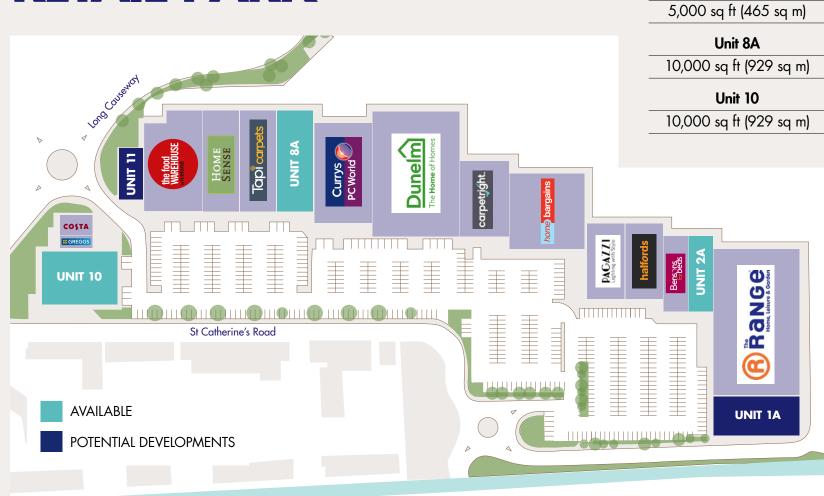

KEY FACTS IN NUMBERS

over 50%

of retail warehousing within Perth located here

vehicle visits on average per month

population in primary catchment

**AVAILABLE** 

Unit 2A

Unit 1A (to be built) 8,234 sq ft (765 sq m) Unit 11 (to be built) 3,000 sq ft (279 sq m)

POTENTIAL DEVELOPMENTS

For more information please contact:

T: 020 7629 9663

HARVEY SPACK FIELD

David Comb t: 020 7518 0454 m: 07919 220 580 e: david@harveyspackfield.co.uk