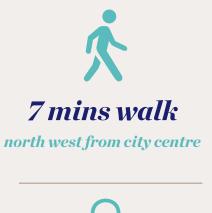

## **KEY FACTS**

Just over 200,000 sq feet, St Catherine's Retail Park lies close to Perth city centre, around 30 miles north of Edinburgh. The park enjoys easy access from major routes in Perth, and is adjacent to several residential areas.