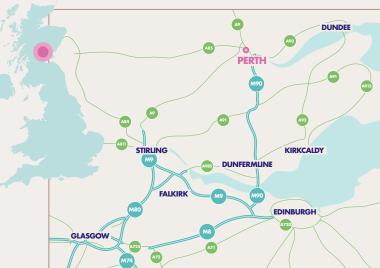

## **KEY FACTS**

Just over 200,000 sq feet, St Catherine's Retail Park lies close to Perth city centre, around 30 miles north of Edinburgh. The park enjoys easy access from major routes in Perth, and is adjacent to several residential areas.