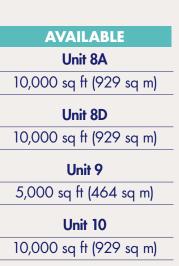

## **KEY FACTS**

Just over 200,000 sq feet, St Catherine's Retail Park lies close to Perth city centre, around 30 miles north of Edinburgh. The park enjoys easy access from major routes in Perth, and is adjacent to several residential areas.