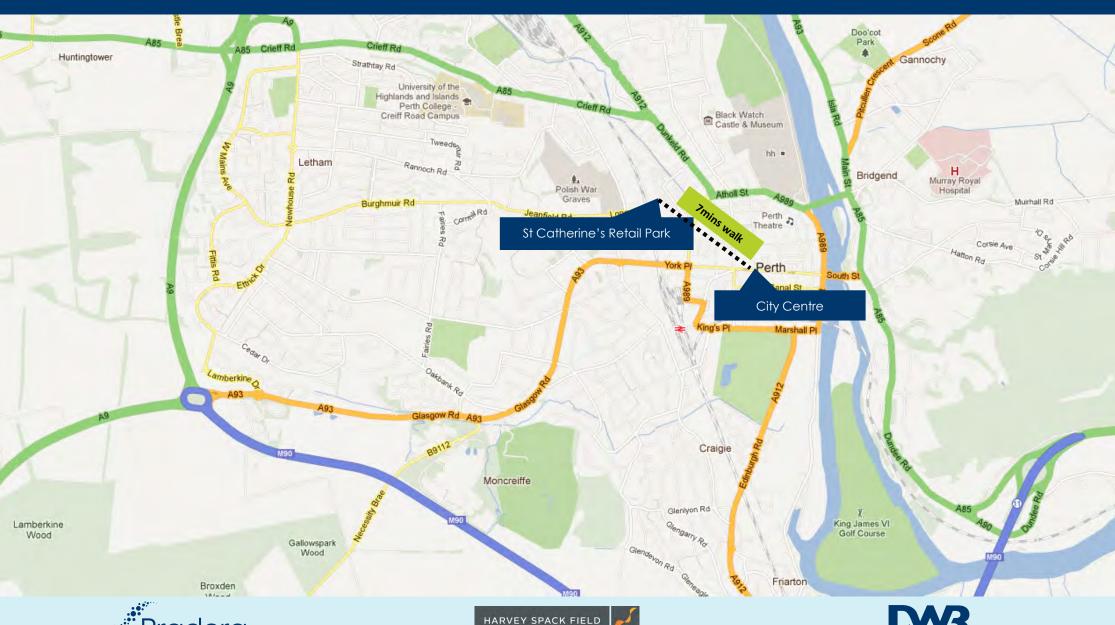

drew@dwrproperty.com

- Perth was given city status in March 2012 and became Scotland's seventh city.
- The population within the Perth & Kinross area totals 149,520 as at 2011. \*
- The area is ranked 2nd in Scotland for anticipated population growth with an increase of 7% since 2001 and an estimated increase of 26.86% to 182,903 by 2033. \*\*
- Perth is forecast to see significantly above average percentage growth in the available pool of comparison spending over the forecast period, 2011-16. \*\*\*
- The retail park is located approximately 7 minutes' walk north west from the city centre.
- Planning consent obtained for:
  - Additional Retail Floor Area of 23,735 sf
  - Adult Clothing & Footwear 77,500 sf
  - Food Sales of up to 36,000 sf
  - Class 3 (Food & Beverage) up to 5,650 sf
- Driving times from Perth to:
  - Dundee 30 mins (22 miles)
  - Dunfermline 35 mins (30 miles)
  - Pitlochry 40 mins (27 miles)
  - Stirling 45 mins (37 miles)
  - Edinburgh 55 mins (44 miles)
  - Glasgow 1hr 10 mins (63 miles)
- source: www.gro-scotland.gov.uk
- \* source: www.pkc.gov.uk
- \*\*\* source: Promis