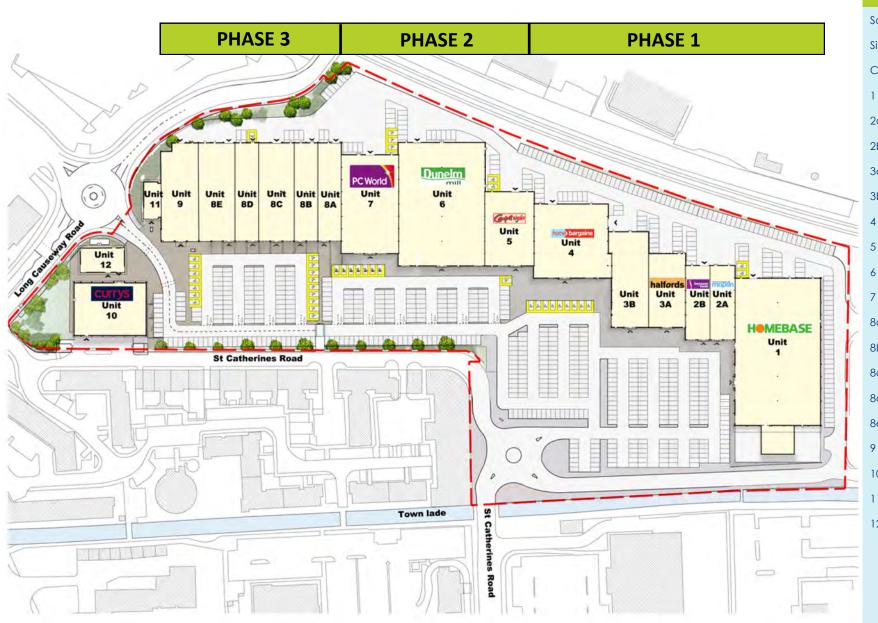

| MASI          | ERPLAN                                                                                                                                             |
|---------------|----------------------------------------------------------------------------------------------------------------------------------------------------|
| Nav           | PH1 5XA                                                                                                                                            |
|               | 197,308 sf                                                                                                                                         |
| Parking       | 751                                                                                                                                                |
| Homebase      | 35,100 sf                                                                                                                                          |
| Maplin        | 5,000 sf                                                                                                                                           |
| Bensons       | 5,000 sf                                                                                                                                           |
| Halfords      | 7,500 sf                                                                                                                                           |
| Available     | 10,000 sf                                                                                                                                          |
| Home Bargains | 15,291 sf                                                                                                                                          |
| Carpetright   | 10,150 sf                                                                                                                                          |
| Dunelm        | 29,750 sf                                                                                                                                          |
| PC World      | 16,000 sf                                                                                                                                          |
| Available     | 6,500 sf                                                                                                                                           |
| Available     | 5,000 sf                                                                                                                                           |
| Available     | 7,500 sf                                                                                                                                           |
| Available     | 10,000 sf                                                                                                                                          |
| Available     | 10,000 sf                                                                                                                                          |
| Outfit        | 10,000 sf                                                                                                                                          |
| Currys        | 10,017 sf                                                                                                                                          |
| Available     | 1,500 sf                                                                                                                                           |
| Available     | 3,000 sf                                                                                                                                           |
|               | Parking Homebase Maplin Bensons Halfords Available Home Bargains Carpetright Dunelm PC World Available Available Available Outfit Currys Available |

MACTERRI ANI