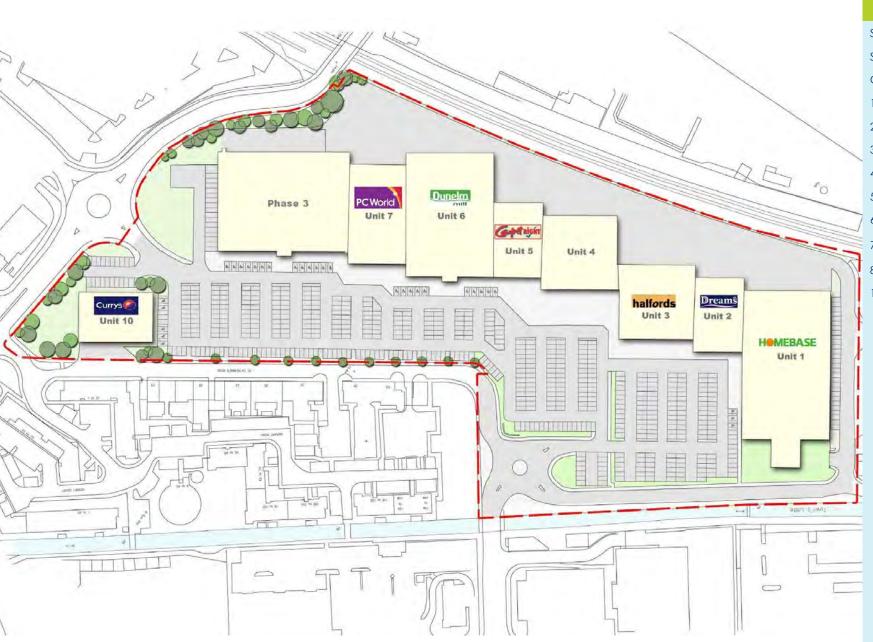

|             | EXIS        | TING SITE PLAN |
|-------------|-------------|----------------|
| Sat Nav     |             | PH1 5XA        |
| Size        |             | 179,000 sf     |
| Car Parking |             | 613            |
| 1           | Homebase    | 35,100 sf      |
| 2           | Dreams      | 10,250 sf      |
| 3           | Halfords    | 15,150 sf      |
| 4           | Vacant      | 15,250 sf      |
| 5           | Carpetright | 10,150 sf      |
| 6           | Dunelm      | 29,700 sf      |
| 7           | PC World    | 15,900 sf      |
| 8           | Phase 3     | 37,400 sf      |
| 10          | Currys      | 10.000 sf      |