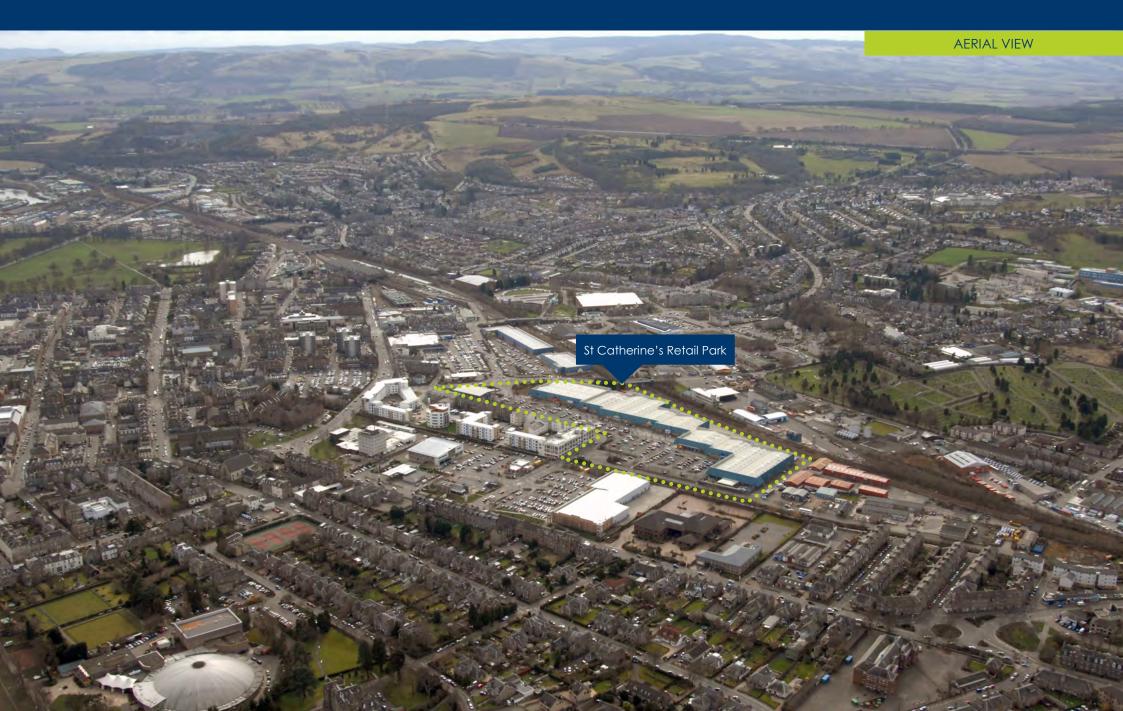

drew@dwrproperty.com

- Perth was given city status in March 2012 and became Scotland's seventh city.
- The population within the Perth & Kinross area totals 149,520 as at 2011. \*
- The area is ranked 2nd in Scotland for anticipated population growth with an increase of 7% since 2001 and an estimated increase of 26.86% to 182,903 by 2033. \*\*
- Perth is forecast to see significantly above average percentage growth in the available pool of comparison spending over the forecast period, 2011-16. \*\*\*
- The retail park is located approximately 7 minutes' walk north west from the city centre.
- Planning consent obtained for:
  - Additional Retail Floor Area of 23,735 sf
  - Adult Clothing & Footwear 77,500 sf
  - Food Sales of up to 36,000 sf
  - Class 3 (Food & Beverage) up to 5,650 sf
- Driving times from Perth to:
  - Dundee 30 mins (22 miles)
  - Dunfermline 35 mins (30 miles)
  - Pitlochry 40 mins (27 miles)
  - Stirling 45 mins (37 miles)
  - Edinburgh 55 mins (44 miles)
  - Glasgow 1hr 10 mins (63 miles)
- source: www.gro-scotland.gov.uk
- \* source: www.pkc.gov.uk
- \*\*\* source: Promis