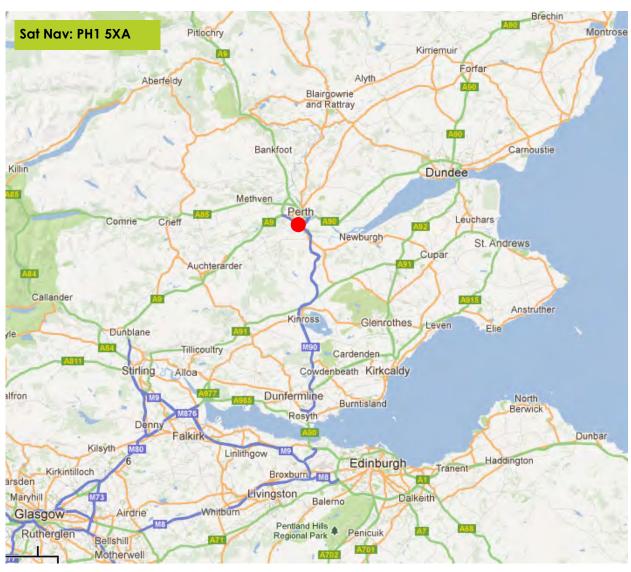

|             | EXIS        | TING SITE PLAN |
|-------------|-------------|----------------|
| Sat Nav     |             | PH1 5XA        |
| Size        |             | 179,000 sf     |
| Car Parking |             | 613            |
| 1           | Homebase    | 35,100 sf      |
| 2           | Dreams      | 10,250 sf      |
| 3           | Halfords    | 15,150 sf      |
| 4           | Vacant      | 15,250 sf      |
| 5           | Carpetright | 10,150 sf      |
| 6           | Dunelm      | 29,700 sf      |
| 7           | PC World    | 15,900 sf      |
| 8           | Phase 3     | 37,400 sf      |
| 10          | Currys      | 10.000 sf      |