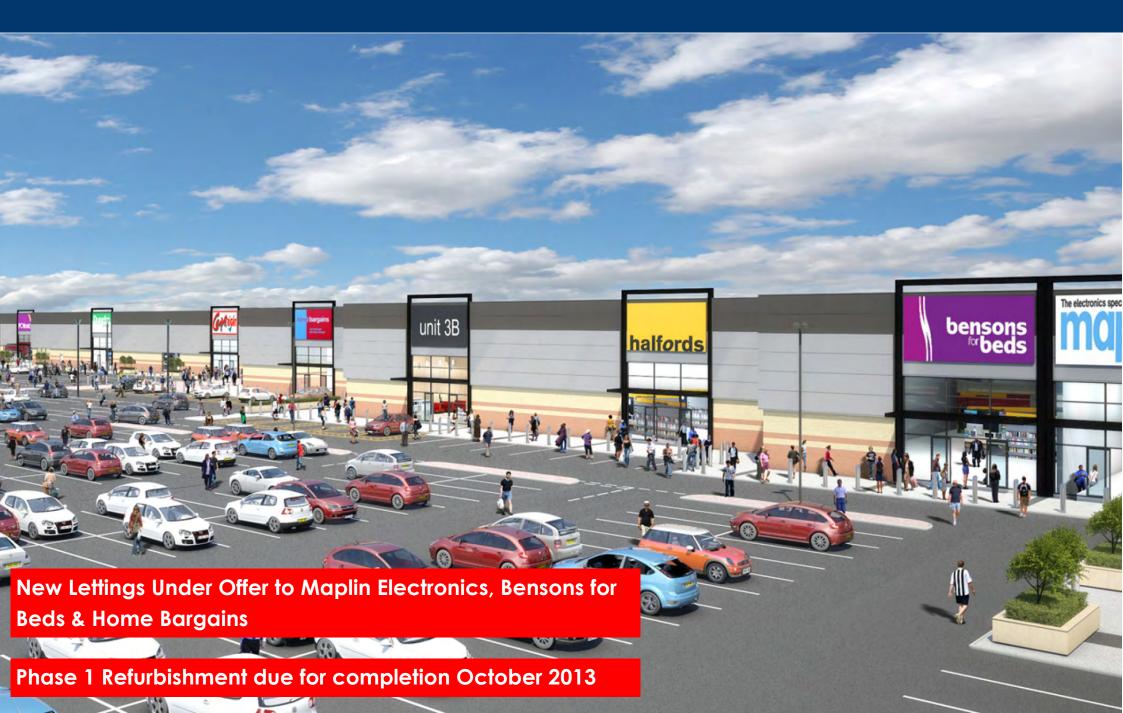

| MASI          | ERPLAN                                                                                                                                             |
|---------------|----------------------------------------------------------------------------------------------------------------------------------------------------|
| Nav           | PH1 5XA                                                                                                                                            |
|               | 197,308 sf                                                                                                                                         |
| Parking       | 751                                                                                                                                                |
| Homebase      | 35,100 sf                                                                                                                                          |
| Maplin        | 5,000 sf                                                                                                                                           |
| Bensons       | 5,000 sf                                                                                                                                           |
| Halfords      | 7,500 sf                                                                                                                                           |
| Available     | 10,000 sf                                                                                                                                          |
| Home Bargains | 15,291 sf                                                                                                                                          |
| Carpetright   | 10,150 sf                                                                                                                                          |
| Dunelm        | 29,750 sf                                                                                                                                          |
| PC World      | 16,000 sf                                                                                                                                          |
| Available     | 6,500 sf                                                                                                                                           |
| Available     | 5,000 sf                                                                                                                                           |
| Available     | 7,500 sf                                                                                                                                           |
| Available     | 10,000 sf                                                                                                                                          |
| Available     | 10,000 sf                                                                                                                                          |
| Outfit        | 10,000 sf                                                                                                                                          |
| Currys        | 10,017 sf                                                                                                                                          |
| Available     | 1,500 sf                                                                                                                                           |
| Available     | 3,000 sf                                                                                                                                           |
|               | Parking Homebase Maplin Bensons Halfords Available Home Bargains Carpetright Dunelm PC World Available Available Available Outfit Currys Available |