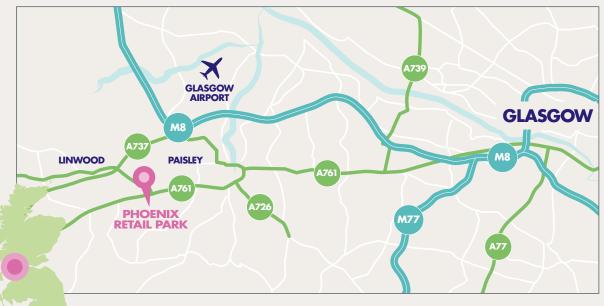

# **KEY FACTS**

Phoenix Retail Park, Linwood is situated close to Paisley, around 12 miles west of Glasgow. The park enjoys easy access from the M8 and is about 10 minutes drive from Glasgow airport.

It forms the key part of a retail destination that includes a 24-hour Asda Superstore, a multiplex cinema and numerous drive-thru fast food outlets.