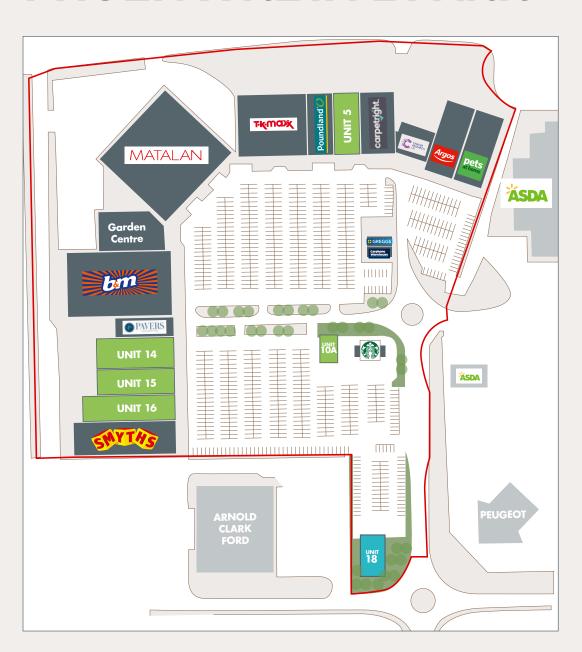

#### Unit 5

7,400 sq ft (687 sq m)

#### Unit 10A

To be constructed

2,000 sq ft (186 sq m)

#### **Unit 14**

10,086 sq ft (937 sq m)

#### **Unit 15**

10,069 sq ft (935 sq m)

#### Unit 16

10,418 sq ft (968 sq m)

### Unit 18

under offer

3,800 sq ft (353 sq m)