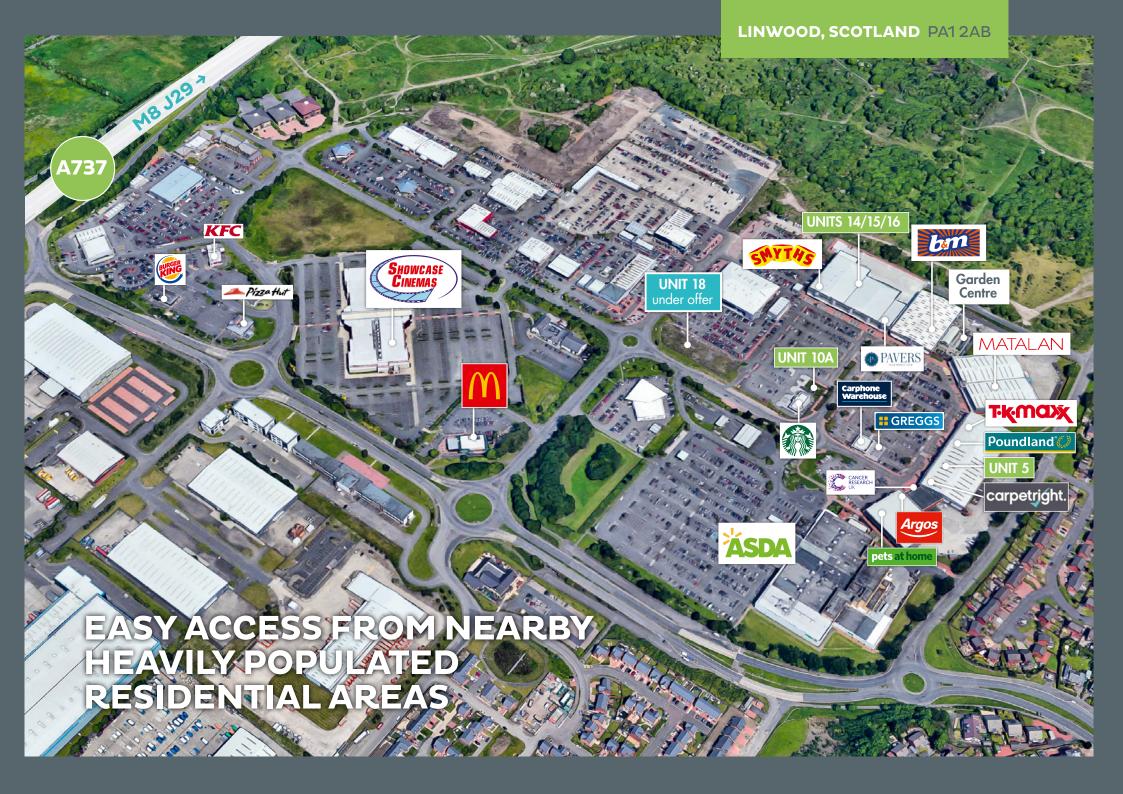

# **KEY FACTS**

Phoenix Retail Park, Linwood is situated close to Paisley, around 12 miles west of Glasgow. The park enjoys easy access from the M8 and is about 10 minutes drive from Glasgow airport.

It forms the key part of a retail destination that includes a 24-hour Asda Superstore, a multiplex cinema and numerous drive-thru fast food outlets.

## PHOENIX RETAIL PARK

**PA12AB** 

#### Unit 5

7,400 sq ft (687 sq m)

#### Unit 10A

To be constructed

2,000 sq ft (186 sq m)

#### **Unit 14**

10,086 sq ft (937 sq m)

#### **Unit 15**

10,069 sq ft (935 sq m)

#### Unit 16

10,418 sq ft (968 sq m)

### Unit 18

under offer

3,800 sq ft (353 sq m)