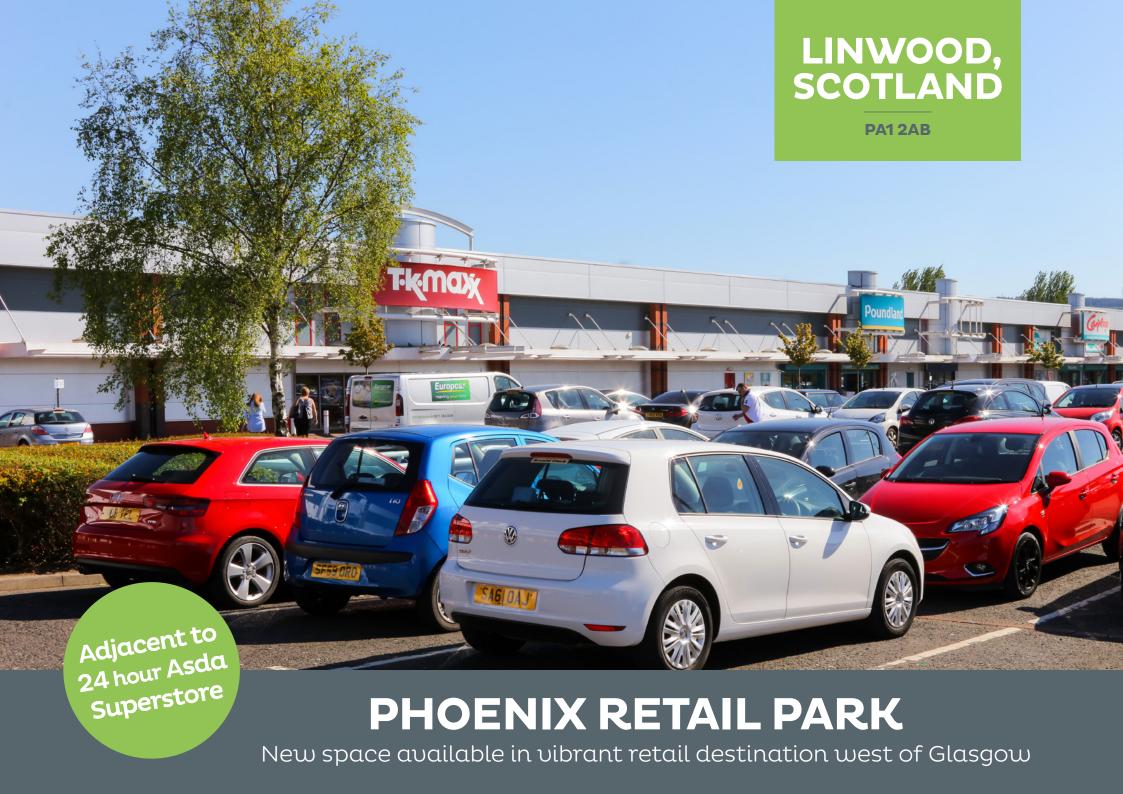

# **KEY FACTS**

Phoenix Retail Park, Linwood is situated close to Paisley, around 12 miles west of Glasgow. The park enjoys easy access from the M8 and is about 10 minutes drive from Glasgow airport.

It forms the key part of a retail destination that includes a 24-hour Asda Superstore, a multiplex cinema and numerous drive-thru fast food outlets.

## PHOENIX RETAIL PARK

**PA12AB** 